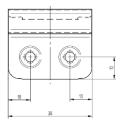

### Stock clip types:

- 25 mm high for use with no underlay or a membrane underlay
  0,4mm thick Countersunk holes
- 28 mm high for use with a matted structural underlay
  0,5mm thick Normal or countersunk holes

Other heights, thicknesses and hole type combinations available upon request.

Nº pieces/box: 500