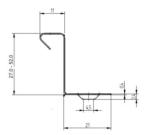

### Stock clip types:

- 25 mm high for use with no underlay or a membrane underlay
  0,4mm thick Countersunk holes
- 28 mm high for use with a matted structural underlay
  0,5mm thick Normal or countersunk holes

Other heights, thicknesses and hole type combinations available upon request.

Nº pieces/box: 500