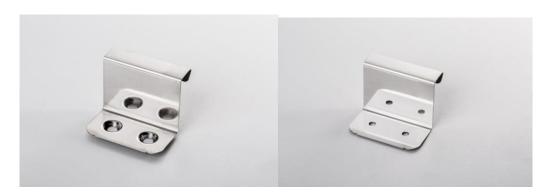

# STANDING SEAM FIXED CLIPS

Material: Stainless steel AISI: 304 Material-Nº 1.4301

## Features:

- Rounded edges and splay protect the underside of the elZinc
- Design is according to the German Traditional Roofing Tradecraft Regulations
- Clip fits tight over undercloak preventing it from sliding down before fixing
- High resistance to wind uplift due to extra strength of base part

### Stock clip types:

- 25 mm high for use with no underlay or a membrane underlay
  0,4mm thick Countersunk holes
- 28 mm high for use with a matted structural underlay
  0,5mm thick Normal or countersunk holes