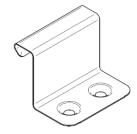

## Features:

- Rounded edges and splay protect the underside of the elZinc
- Design is according to the German Traditional Roofing Tradecraft Regulations
- Clip fits tight over undercloak preventing it from sliding down before fixing
- High resistance to wind uplift due to extra strength of base part

### Stock clip types:

- 25 mm high for use with no underlay or a membrane underlay
  0,4mm thick Countersunk holes
- 28 mm high for use with a matted structural underlay
  0,5mm thick Normal or countersunk holes